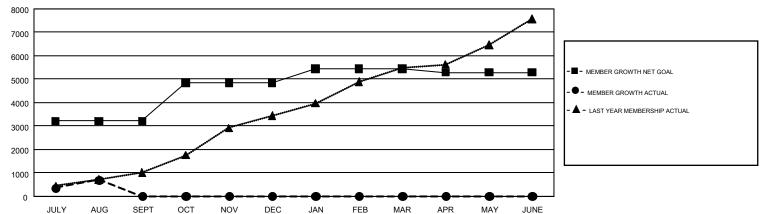

## GOALS AND ACTUAL MEMBERS CUMULATIVE

| DROPPED CLUBS: 9             |       | 262 CLUBS OF 1,444 ADDED 1 OR | GENDER DISTRIBUTION             |                 |        |
|------------------------------|-------|-------------------------------|---------------------------------|-----------------|--------|
|                              |       | MORE NEW MEMBERS              | MALE                            | 30,736 (76.08%) |        |
|                              |       |                               | FEMALE                          | 9,666 (23.92%)  |        |
| DROPPED MEMBERS              |       |                               |                                 |                 |        |
| DECEASED                     | 13    | CLICK HERE FOR CUMULATIVE     | TOTAL FAMILY UNIT MEMBERS       |                 | 22,216 |
| CLUB CANCELLED 118 OTHER 958 |       | MEMBERSHIP DATA               |                                 |                 |        |
|                              |       |                               | FAMILY MEMBERS PAYING HALF DUES |                 | 14,366 |
| TOTAL                        | 1,089 |                               |                                 |                 |        |

## GMT Constitutional Area 6, Group B

GMT: KHAGENDRA SITAULA

REPORT DOES NOT INCLUDE CLUBS IN UNDISTRICTED AREAS.

| Clubs         |               |             |               | Members               |                           |                         |                                                    |  |
|---------------|---------------|-------------|---------------|-----------------------|---------------------------|-------------------------|----------------------------------------------------|--|
|               | RESULTS FO    | R 2018-2019 |               | RESULTS FOR 2018-2019 |                           |                         |                                                    |  |
| QUARTER       | NEW CLUB GOAL | NEW CLUBS   | DROPPED CLUBS | QUARTER               | MEMBER GROWTH NET<br>GOAL | MEMBER GROWTH<br>ACTUAL | DROPPED<br>MEMBERS ACTUAL<br>(including transfers) |  |
| JULY/AUG/SEPT | 59            | 49          | 9             | JULY/AUG/SEPT         | 3,218                     | 1,840                   | 1,089                                              |  |
| OCT/NOV/DEC   | 30            | 0           | 0             | OCT/NOV/DEC           | 1,630                     | 0                       | 0                                                  |  |
| JAN/FEB/MAR   | 13            | 0           | 0             | JAN/FEB/MAR           | 591                       | 0                       | 0                                                  |  |
| APR/MAY/JUNE  | 4             | 0           | 0             | APR/MAY/JUNE          | -149                      | 0                       | 0                                                  |  |