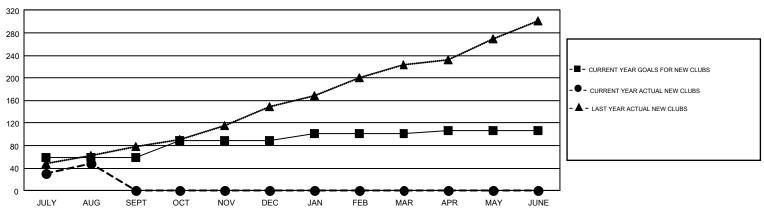

## GOALS AND ACTUAL NEW CLUBS CUMULATIVE

## GMT Constitutional Area 6, Group B

GMT: KHAGENDRA SITAULA

REPORT DOES NOT INCLUDE CLUBS IN UNDISTRICTED AREAS.

| Clubs         |               |             |               | Members               |                           |                         |                                                    |  |
|---------------|---------------|-------------|---------------|-----------------------|---------------------------|-------------------------|----------------------------------------------------|--|
|               | RESULTS FO    | R 2018-2019 |               | RESULTS FOR 2018-2019 |                           |                         |                                                    |  |
| QUARTER       | NEW CLUB GOAL | NEW CLUBS   | DROPPED CLUBS | QUARTER               | MEMBER GROWTH NET<br>GOAL | MEMBER GROWTH<br>ACTUAL | DROPPED<br>MEMBERS ACTUAL<br>(including transfers) |  |
| JULY/AUG/SEPT | 59            | 49          | 9             | JULY/AUG/SEPT         | 3,218                     | 1,840                   | 1,089                                              |  |
| OCT/NOV/DEC   | 30            | 0           | 0             | OCT/NOV/DEC           | 1,630                     | 0                       | 0                                                  |  |
| JAN/FEB/MAR   | 13            | 0           | 0             | JAN/FEB/MAR           | 591                       | 0                       | 0                                                  |  |
| APR/MAY/JUNE  | 4             | 0           | 0             | APR/MAY/JUNE          | -149                      | 0                       | 0                                                  |  |